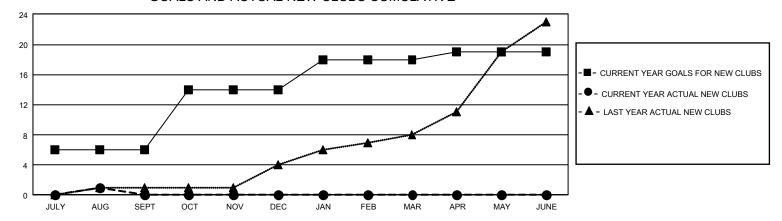

## GMT Constitutional Area 3, Group A

REPORT DOES NOT INCLUDE CLUBS IN UNDISTRICTED AREAS.

| Clubs                 |               |           |               | Members               |                          |                         |                                                    |
|-----------------------|---------------|-----------|---------------|-----------------------|--------------------------|-------------------------|----------------------------------------------------|
| RESULTS FOR 2022-2023 |               |           |               | RESULTS FOR 2022-2023 |                          |                         |                                                    |
| QUARTER               | NEW CLUB GOAL | NEW CLUBS | DROPPED CLUBS | QUARTER ME            | EMBER GROWTH NET<br>GOAL | MEMBER GROWTH<br>ACTUAL | DROPPED MEMBERS<br>ACTUAL (including<br>transfers) |
| JULY/AUG/SEPT         | 18            | 1         | 1             | JULY/AUG/SEPT         | 124                      | 242                     | 271                                                |
| OCT/NOV/DEC           | 24            | 0         | 0             | OCT/NOV/DEC           | 147                      | 0                       | 0                                                  |
| JAN/FEB/MAR           | 12            | 0         | 0             | JAN/FEB/MAR           | 132                      | 0                       | 0                                                  |
| APR/MAY/JUNE          | 3             | 0         | 0             | APR/MAY/JUNE          | 112                      | 0                       | 0                                                  |

## GOALS AND ACTUAL NEW CLUBS CUMULATIVE