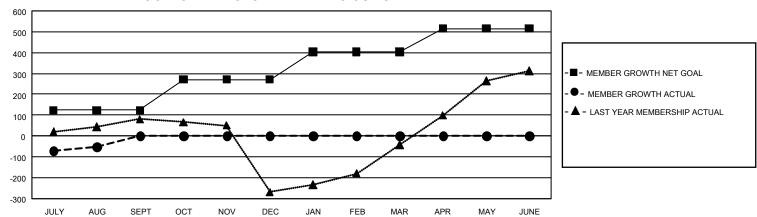

## GMT Constitutional Area 3, Group A

REPORT DOES NOT INCLUDE CLUBS IN UNDISTRICTED AREAS.

| Clubs                 |               |           |               | Members               |                          |                         |                                                    |
|-----------------------|---------------|-----------|---------------|-----------------------|--------------------------|-------------------------|----------------------------------------------------|
| RESULTS FOR 2022-2023 |               |           |               | RESULTS FOR 2022-2023 |                          |                         |                                                    |
| QUARTER               | NEW CLUB GOAL | NEW CLUBS | DROPPED CLUBS | QUARTER ME            | EMBER GROWTH NET<br>GOAL | MEMBER GROWTH<br>ACTUAL | DROPPED MEMBERS<br>ACTUAL (including<br>transfers) |
| JULY/AUG/SEPT         | 18            | 1         | 1             | JULY/AUG/SEPT         | 124                      | 242                     | 271                                                |
| OCT/NOV/DEC           | 24            | 0         | 0             | OCT/NOV/DEC           | 147                      | 0                       | 0                                                  |
| JAN/FEB/MAR           | 12            | 0         | 0             | JAN/FEB/MAR           | 132                      | 0                       | 0                                                  |
| APR/MAY/JUNE          | 3             | 0         | 0             | APR/MAY/JUNE          | 112                      | 0                       | 0                                                  |

## GOALS AND ACTUAL MEMBERS CUMULATIVE

| DROPPED CLUBS: 1 |     | 77 CLUBS OF 355 ADDED 1 OR<br>MORE NEW MEMBERS | GENDER DISTRIBUTION       |                |  |
|------------------|-----|------------------------------------------------|---------------------------|----------------|--|
|                  |     |                                                | MALE                      | 4,885 (46.61%) |  |
|                  |     | FEMALE                                         |                           | 5,571 (53.16%) |  |
| DROPPED MEMBERS  |     |                                                | NON BINARY                | 0 (0.00%)      |  |
| DECEASED         | 11  |                                                | PREFER NOT TO ANSWER      | 24 (0.23%)     |  |
| CLUB CANCELLED   | 14  |                                                | TOTAL FAMILY UNIT MEMBERS | 3.042          |  |
| OTHER            | 246 | CLICK HERE FOR                                 |                           |                |  |
| TOTAL            | 271 | CUMULATIVE MEMBERSHIP DATA                     | FAMILY MEMBERS PAYING HA  | LF DUES 1,709  |  |